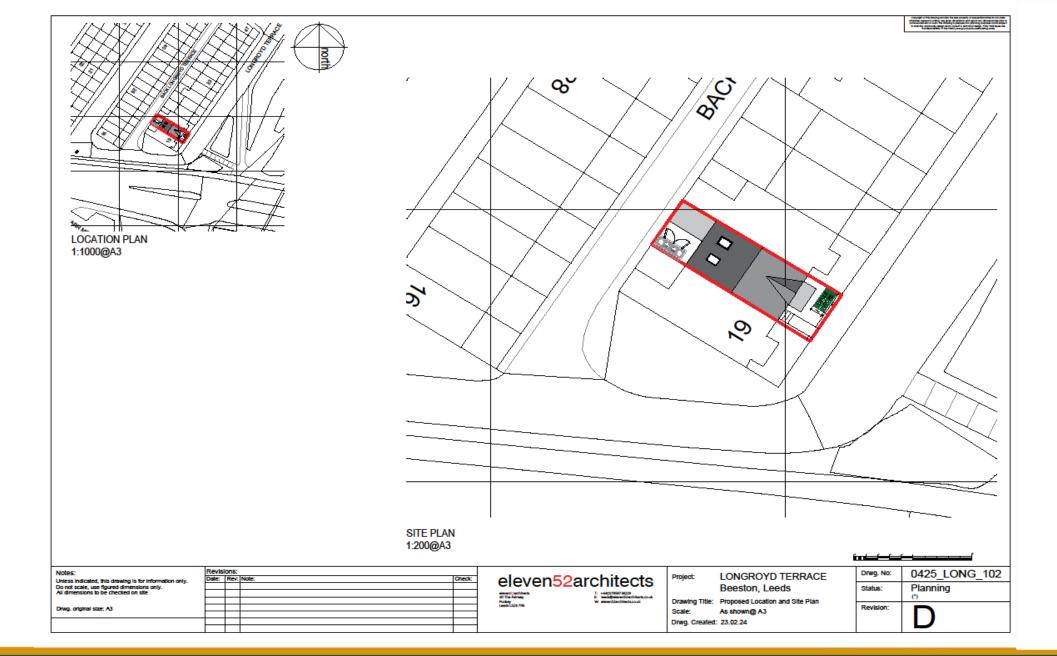

# APPLICATION: 24/01430/FU

### **PROPOSAL**

Change of use from Dwellinghouse (Use Class C3) to 5 bed HMO (Use Class C4); insertion of 2no. rooflights to rear; infill of first floor rear window; new lightwell and render to rear

> ADDRESS 21 Longroyd Terrace Beeston Leeds LS11 5HJ