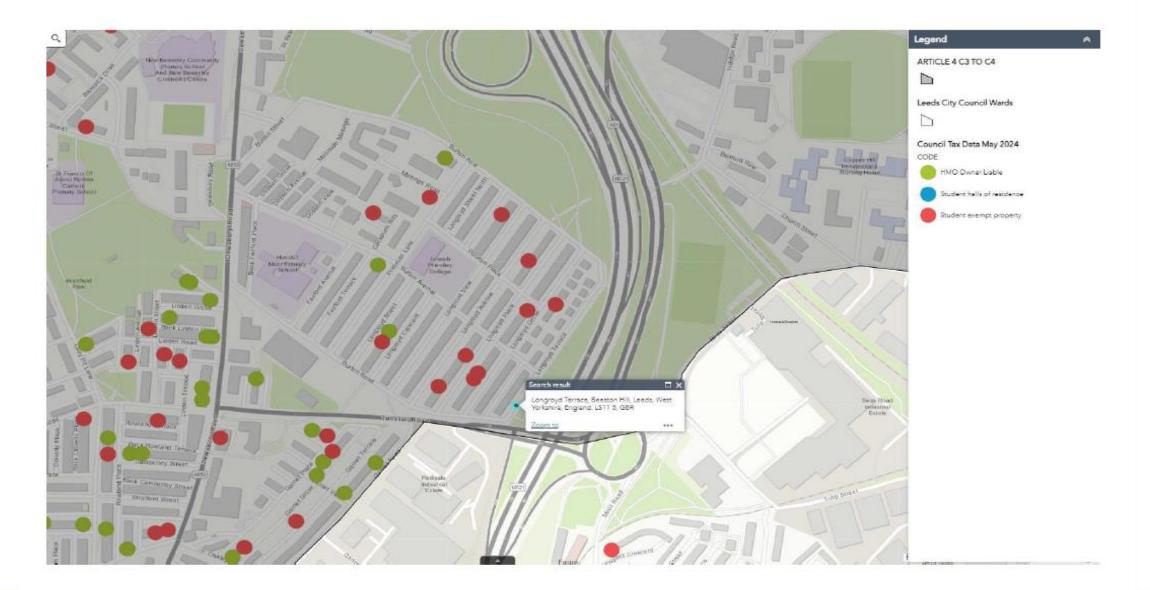

### **PROPOSAL**

Change of use from Dwellinghouse (Use Class C3) to 5 bed HMO (Use Class C4); insertion of 2no. rooflights to rear; infill of first floor rear window; new lightwell and render to rear

> ADDRESS 21 Longroyd Terrace Beeston Leeds LS11 5HJ