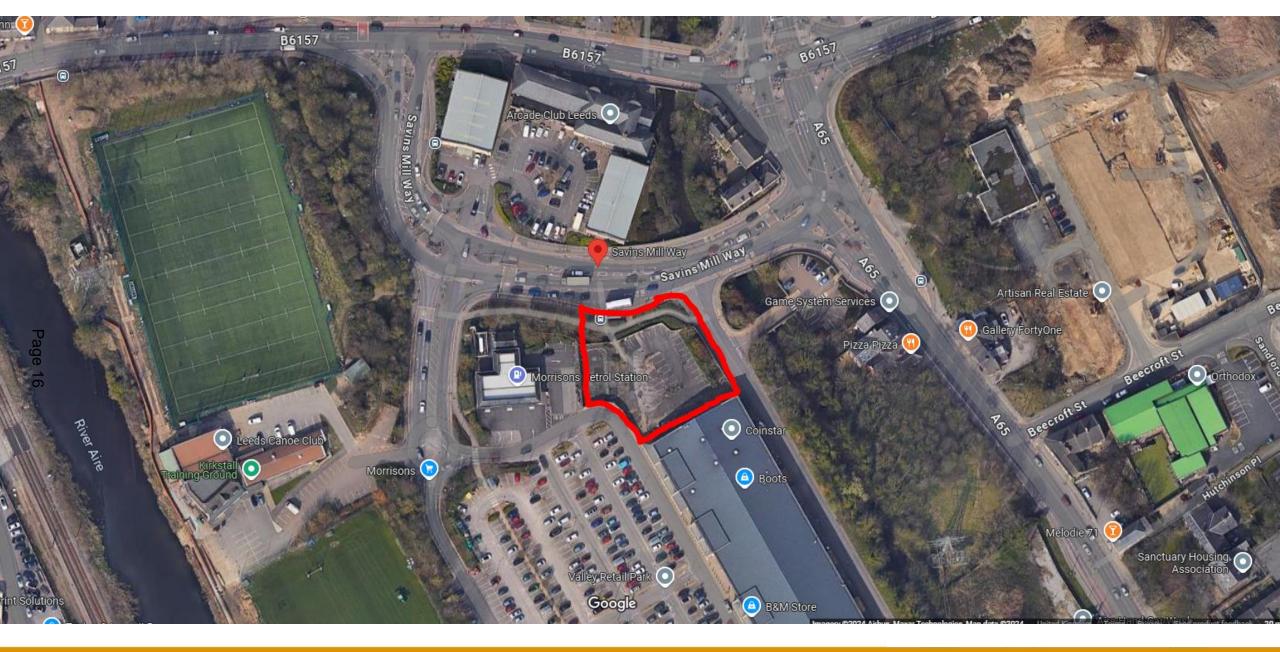

## **APPLICATION: 23/01441/FU**

## **PROPOSAL**

Restaurant with drive-thru (Use Class E and Sui Generis) with car park alterations, landscaping, and associated works

## **ADDRESS**

Land Adjacent Unit 1, Kirkstall Retail Park, Savins Mill Way, Kirkstall, Leeds, LS5 3RP

Doing our best – to be the Best Council in the Best City 13