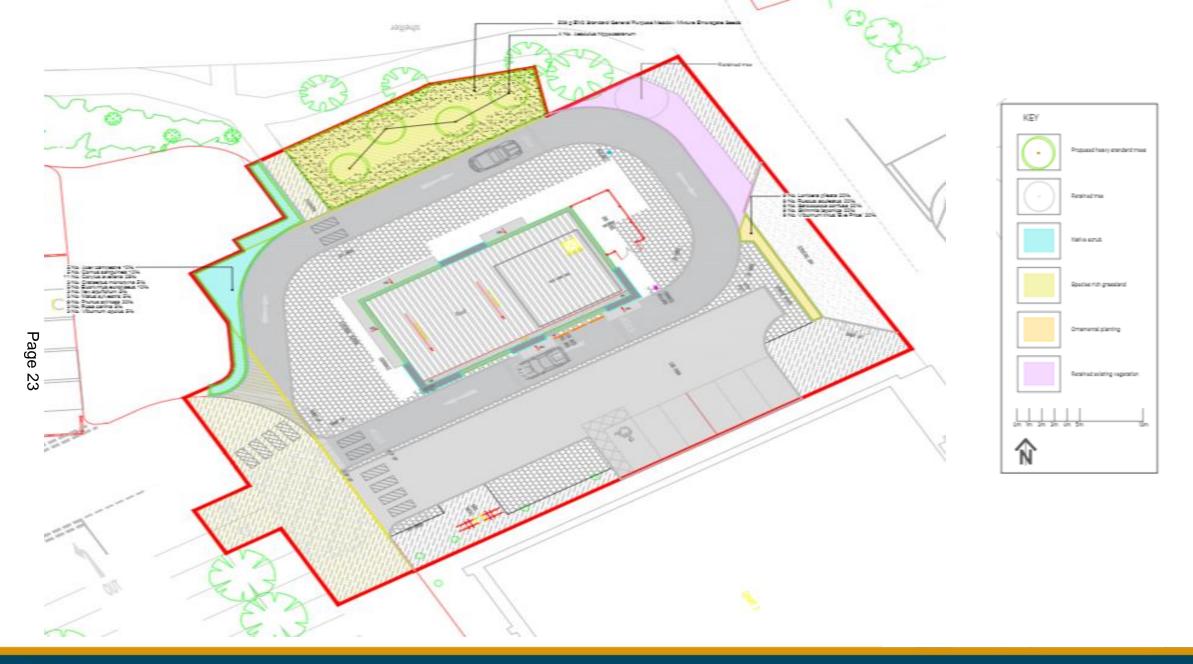

## **PROPOSAL**

Restaurant with drive-thru (Use Class E and Sui Generis) with car park alterations, landscaping, and associated works

## **ADDRESS**

Land Adjacent Unit 1, Kirkstall Retail Park, Savins Mill Way, Kirkstall, Leeds, LS5 3RP

Doing our best – to be the Best Council in the Best City 13