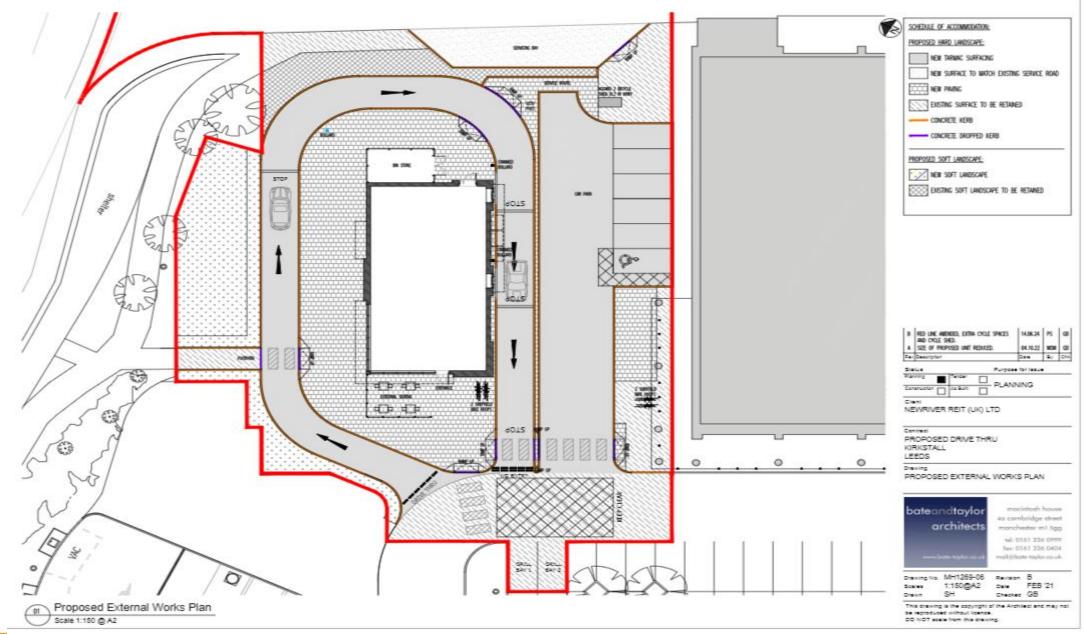

## **PROPOSAL**

Restaurant with drive-thru (Use Class E and Sui Generis) with car park alterations, landscaping, and associated works

## **ADDRESS**

Land Adjacent Unit 1, Kirkstall Retail Park, Savins Mill Way, Kirkstall, Leeds, LS5 3RP

Doing our best – to be the Best Council in the Best City 13