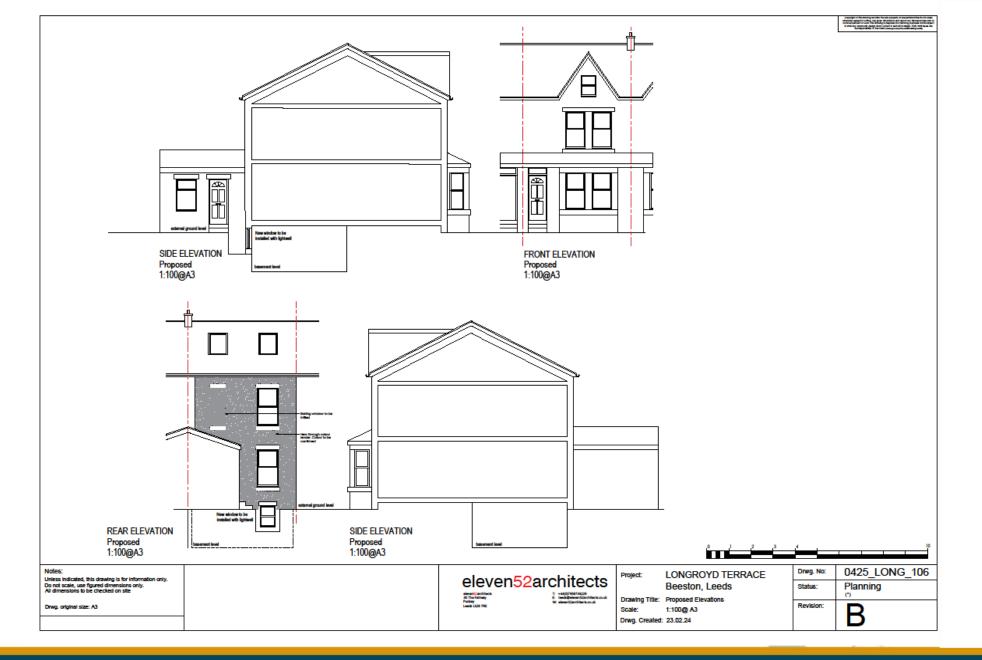

# APPLICATION: 24/01430/FU

### **PROPOSAL**

Change of use from Dwellinghouse (Use Class C3) to 5 bed HMO (Use Class C4); insertion of 2no. rooflights to rear; infill of first floor rear window; new lightwell and render to rear

> ADDRESS 21 Longroyd Terrace Beeston Leeds LS11 5HJ