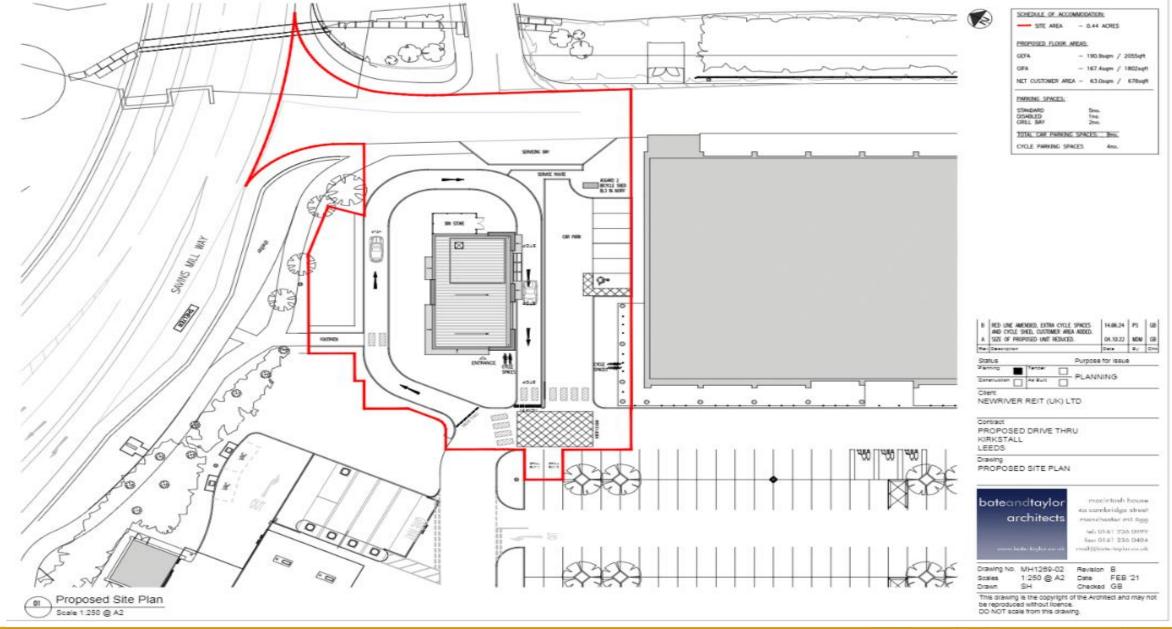

## **PROPOSAL**

Restaurant with drive-thru (Use Class E and Sui Generis) with car park alterations, landscaping, and associated works

## **ADDRESS**

Land Adjacent Unit 1, Kirkstall Retail Park, Savins Mill Way, Kirkstall, Leeds, LS5 3RP

Doing our best – to be the Best Council in the Best City 13